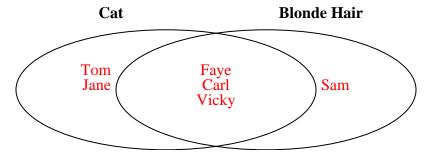

3) The table below shows the physical traits of different students. Use the chart to fill in the Venn Diagram.

|            | Sam    | Jane | Carl   | Faye   | Tom | Vicky  |
|------------|--------|------|--------|--------|-----|--------|
| Pet        | Dog    | Cat  | Cat    | Cat    | Cat | Cat    |
| Hair Color | Blonde | Red  | Blonde | Blonde | Red | Blonde |