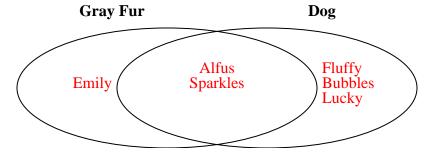

## Solve each problem.

Math

1) The table below shows the physical traits of several pets in a pet shelter. Use the chart to fill in the Venn Diagram.

|           | Bubbles | Sparkles | Emily | Alfus | Fluffy | Lucky |
|-----------|---------|----------|-------|-------|--------|-------|
| Fur Color | Brown   | Gray     | Gray  | Gray  | Brown  | Brown |
| Type      | Dog     | Dog      | Cat   | Dog   | Dog    | Dog   |

## Solve each problem.

1) The table below shows the physical traits of several pets in a pet shelter. Use the chart to fill in the Venn Diagram.

|           | Bubbles | Sparkles | Emily | Alfus | Fluffy | Lucky |
|-----------|---------|----------|-------|-------|--------|-------|
| Fur Color | Brown   | Gray     | Gray  | Gray  | Brown  | Brown |
| Type      | Dog     | Dog      | Cat   | Dog   | Dog    | Dog   |