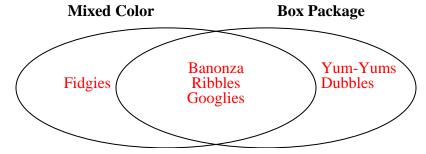

2) The table below shows the attributes of several types of candy. Use the chart to fill in the Venn Diagram.

|         | Dubbles | Ribbles | Fidgies | Banonza | Yum-Yums | Googlies |
|---------|---------|---------|---------|---------|----------|----------|
| Color   | Uniform | Mixed   | Mixed   | Mixed   | Uniform  | Mixed    |
| Package | Box     | Box     | Bag     | Box     | Box      | Box      |