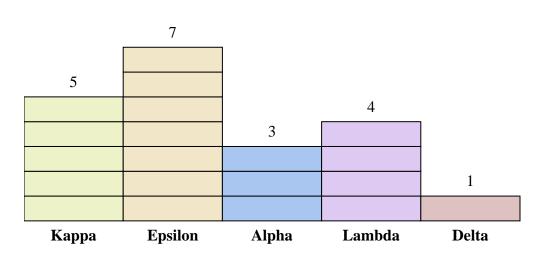

Solve each problem.

How many more points did team Epsilon score than team Delta?

Which team scored the most points?

Which team scored the fewest points?

What is the total number of points earned in the game?

5) Did team Delta or team Kappa score fewer points?

Did team Lambda or team Epsilon score more points?

Which team scored 8 points?

How many points did team Kappa score?

9) What is the combined points scored by Kappa and Alpha?

What is the difference in the number of points Kappa scored and the number Epsilon scored?

**Answers** 

- **12**
- **Epsilon** 
  - **Delta**
- Delta 5.
- **Epsilon**
- Lambda
- **10** 8.

- How many more points did team Epsilon score than team Delta?
- Which team scored the most points?
- Which team scored the fewest points?
- What is the total number of points earned in the game?
- 5) Did team Delta or team Kappa score fewer points?
- Did team Lambda or team Epsilon score more points?
- Which team scored 8 points?
- How many points did team Kappa score?
- What is the combined points scored by Kappa and Alpha?
- What is the difference in the number of points Kappa scored and the number Epsilon **10**) scored?