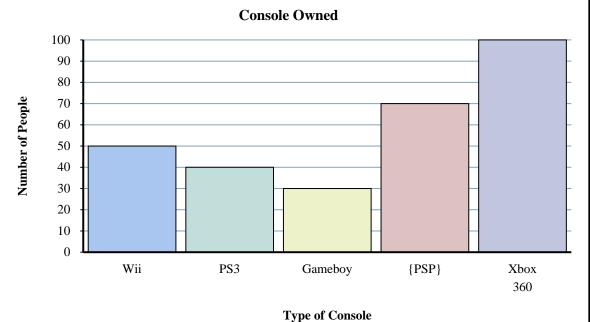

Solve each problem.

- 1) Did more people own a Gameboys or a Wiis?
- 2) Which console did exactly 50 people own?
- 3) How many fewer people owned a Gameboy than owned a {PSP}?
- 4) How many people owned a PS3?
- 5) Which console did the largest number of people own?
- **6**) Did fewer people own a Gameboy or a Xbox 360?
- 7) What is the difference in the number of people who owned a Wii and the number who owned a PS3?
- 8) How many more people owned a Xbox 360 than owned a Wii?
- 9) How many consoles total did the people own?
- **10)** Which console did the fewest number of people own?

**Answers** 

1. \_\_\_\_\_

2. \_\_\_\_\_

3.

4. \_\_\_\_\_

5. \_\_\_\_\_

6. \_\_\_\_\_

7. \_\_\_\_\_

8.

9. \_\_\_\_\_

10. \_\_\_\_\_

Name:

**Answer Key** 

Solve each problem.

**Type of Console** 

- 1) Did more people own a Gameboys or a Wiis?
- 2) Which console did exactly 50 people own?
- 3) How many fewer people owned a Gameboy than owned a {PSP}?
- **4)** How many people owned a PS3?
- 5) Which console did the largest number of people own?
- **6)** Did fewer people own a Gameboy or a Xbox 360?
- 7) What is the difference in the number of people who owned a Wii and the number who owned a PS3?
- 8) How many more people owned a Xbox 360 than owned a Wii?
- 9) How many consoles total did the people own?
- **10**) Which console did the fewest number of people own?