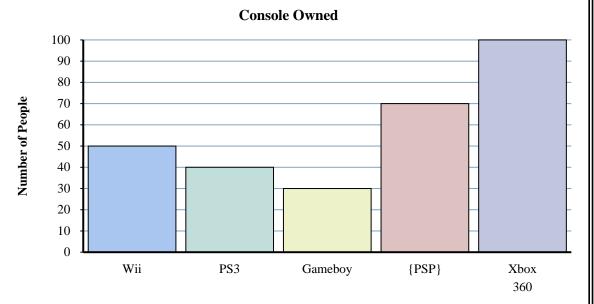

8.

9. \_\_\_\_\_

10. \_\_\_\_\_

Name:

**Answer Key** 

Solve each problem.

**Type of Console** 

- 1) Did more people own a Gameboys or a Wiis?
- 2) Which console did exactly 50 people own?
- 3) How many fewer people owned a Gameboy than owned a {PSP}?
- **4)** How many people owned a PS3?
- 5) Which console did the largest number of people own?
- **6)** Did fewer people own a Gameboy or a Xbox 360?
- 7) What is the difference in the number of people who owned a Wii and the number who owned a PS3?
- 8) How many more people owned a Xbox 360 than owned a Wii?
- 9) How many consoles total did the people own?
- **10**) Which console did the fewest number of people own?

Answers

- Wii
- wii
- **40**
- 40
- 5. **Xbox 360**
- 6. Gameboy
- 7. **10**
- 50
- 290
- 10. Gameboy

40 30 20