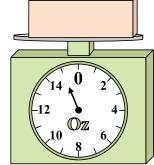

## Use the scale to answer each question.

1)

If you have 2 blocks that are the same weight, how many pounds total do the blocks weigh?

2)

What is the weight (in ounces) of the block?

3)

If the block shown were 5 pounds lighter, how much would it weigh?

Answers

1. **10** 

. 13

1

16

<sub>5.</sub> 45

. 9

7. \_\_\_\_\_

8. \_\_\_\_\_8

. 9

**4**)

If the block shown were 10 ounces heavier, how much would it weigh?

5)

If you have 9 blocks that are the same weight, how many pounds total do the blocks weigh?

**6**)

If the block shown were 6 ounces lighter, how much would it weigh?

**7**)

If the block shown were 6 pounds lighter, how much would it weigh?

8)

If the block shown were 3 ounces heavier, how much would it weigh?

9)

What is the weight (in pounds) of the block?