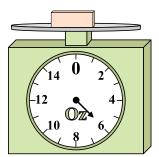

## Use the scale to answer each question.

1)

If you have 2 blocks that are the same weight, how many pounds total do the blocks weigh?

2)

What is the weight (in ounces) of the block?

3)

If the block shown were 5 pounds lighter, how much would it weigh?

Answers

1. \_\_\_\_\_

3.

4. \_\_\_\_\_

5. \_\_\_\_\_

6. \_\_\_\_\_

7. \_\_\_\_\_

8. \_\_\_\_\_

9. \_\_\_\_\_

**4**)

If the block shown were 10 ounces heavier, how much would it weigh?

5)

If you have 9 blocks that are the same weight, how many pounds total do the blocks weigh?

**6**)

If the block shown were 6 ounces lighter, how much would it weigh?

**7**)

If the block shown were 6 pounds lighter, how much would it weigh?

8)

If the block shown were 3 ounces heavier, how much would it weigh?

9)

What is the weight (in pounds) of the block?