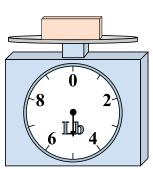

## Use the scale to answer each question.

1)

If you have 2 blocks that are the same weight, how many pounds total do the blocks weigh?

2)

What is the weight (in ounces) of the block?

3)

If the block shown were 5 pounds lighter, how much would it weigh?

Answers

1. \_\_\_\_\_

3.

4. \_\_\_\_\_

5. \_\_\_\_\_

6. \_\_\_\_\_

7. \_\_\_\_\_

8. \_\_\_\_\_

9. \_\_\_\_\_

**4**)

If the block shown were 10 ounces heavier, how much would it weigh?

5)

If you have 9 blocks that are the same weight, how many pounds total do the blocks weigh?

**6**)

If the block shown were 6 ounces lighter, how much would it weigh?

**7**)

If the block shown were 6 pounds lighter, how much would it weigh?

8)

If the block shown were 3 ounces heavier, how much would it weigh?

9)

What is the weight (in pounds) of the block?