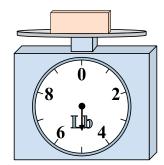

## Use the scale to answer each question.

1)

If you have 2 blocks that are the same weight, how many pounds total do the blocks weigh?

2)

What is the weight (in ounces) of the block?

3)

If the block shown were 5 pounds lighter, how much would it weigh?

Answers

1. \_\_\_\_\_

3.

4. \_\_\_\_\_

5. \_\_\_\_\_

6. \_\_\_\_\_

7. \_\_\_\_\_

8. \_\_\_\_\_

9. \_\_\_\_\_

**4**)

If the block shown were 10 ounces heavier, how much would it weigh?

5)

If you have 9 blocks that are the same weight, how many pounds total do the blocks weigh?

**6**)

If the block shown were 6 ounces lighter, how much would it weigh?

**7**)

If the block shown were 6 pounds lighter, how much would it weigh?

8)

If the block shown were 3 ounces heavier, how much would it weigh?

9)

What is the weight (in pounds) of the block?