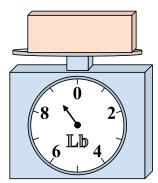

## Use the scale to answer each question.

1)

If you have 2 blocks that are the same weight, how many pounds total do the blocks weigh?

2)

What is the weight (in ounces) of the block?

3)

If the block shown were 5 pounds lighter, how much would it weigh?

Answers

1. \_\_\_\_\_

3.

4. \_\_\_\_\_

5. \_\_\_\_\_

6. \_\_\_\_\_

7. \_\_\_\_\_

8. \_\_\_\_\_

9. \_\_\_\_\_

**4**)

If the block shown were 10 ounces heavier, how much would it weigh?

5)

If you have 9 blocks that are the same weight, how many pounds total do the blocks weigh?

**6**)

If the block shown were 6 ounces lighter, how much would it weigh?

**7**)

If the block shown were 6 pounds lighter, how much would it weigh?

8)

If the block shown were 3 ounces heavier, how much would it weigh?

9)

What is the weight (in pounds) of the block?