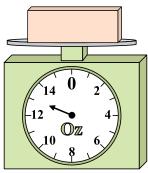

## Use the scale to answer each question.

1)

If you have 2 blocks that are the same weight, how many pounds total do the blocks weigh?

2)

What is the weight (in ounces) of the block?

3)

If the block shown were 5 pounds lighter, how much would it weigh?

Answers

1. \_\_\_\_\_

3.

4. \_\_\_\_\_

5. \_\_\_\_\_

6. \_\_\_\_\_

7. \_\_\_\_\_

8. \_\_\_\_\_

9. \_\_\_\_\_

**4**)

If the block shown were 10 ounces heavier, how much would it weigh?

5)

If you have 9 blocks that are the same weight, how many pounds total do the blocks weigh?

**6**)

If the block shown were 6 ounces lighter, how much would it weigh?

**7**)

If the block shown were 6 pounds lighter, how much would it weigh?

8)

If the block shown were 3 ounces heavier, how much would it weigh?

9)

What is the weight (in pounds) of the block?