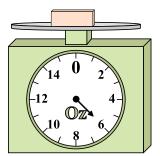

## Use the scale to answer each question.

1)

If you have 2 blocks that are the same weight, how many pounds total do the blocks weigh?

2)

What is the weight (in ounces) of the block?

3)

If the block shown were 5 pounds lighter, how much would it weigh?

Answers

1. **10** 

. 13

1

16

<sub>5.</sub> 45

. 9

7. \_\_\_\_\_

8. \_\_\_\_\_8

. 9

**4**)

If the block shown were 10 ounces heavier, how much would it weigh?

5)

If you have 9 blocks that are the same weight, how many pounds total do the blocks weigh?

**6**)

If the block shown were 6 ounces lighter, how much would it weigh?

**7**)

If the block shown were 6 pounds lighter, how much would it weigh?

8)

If the block shown were 3 ounces heavier, how much would it weigh?

9)

What is the weight (in pounds) of the block?