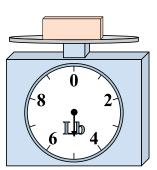

## Use the scale to answer each question.

1)

If you have 2 blocks that are the same weight, how many pounds total do the blocks weigh?

2)

What is the weight (in ounces) of the block?

3)

If the block shown were 5 pounds lighter, how much would it weigh?

Answers

1. **10** 

. 13

1

16

<sub>5.</sub> 45

. 9

7. \_\_\_\_\_

8. \_\_\_\_\_8

. 9

**4**)

If the block shown were 10 ounces heavier, how much would it weigh?

5)

If you have 9 blocks that are the same weight, how many pounds total do the blocks weigh?

**6**)

If the block shown were 6 ounces lighter, how much would it weigh?

**7**)

If the block shown were 6 pounds lighter, how much would it weigh?

8)

If the block shown were 3 ounces heavier, how much would it weigh?

9)

What is the weight (in pounds) of the block?