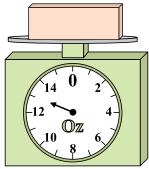

## Use the scale to answer each question.

1)

If you have 2 blocks that are the same weight, how many pounds total do the blocks weigh?

2)

What is the weight (in ounces) of the block?

3)

If the block shown were 5 pounds lighter, how much would it weigh?

Answers

1. \_\_\_\_\_

3.

4. \_\_\_\_\_

5. \_\_\_\_\_

6. \_\_\_\_\_

7. \_\_\_\_\_

8. \_\_\_\_\_

9. \_\_\_\_\_

**4**)

If the block shown were 10 ounces heavier, how much would it weigh?

5)

If you have 9 blocks that are the same weight, how many pounds total do the blocks weigh?

**6**)

If the block shown were 6 ounces lighter, how much would it weigh?

**7**)

If the block shown were 6 pounds lighter, how much would it weigh?

8)

If the block shown were 3 ounces heavier, how much would it weigh?

9)

What is the weight (in pounds) of the block?