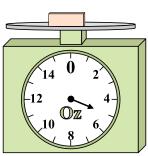

## Use the scale to answer each question.

1)

If you have 2 blocks that are the same weight, how many pounds total do the blocks weigh?

2)

What is the weight (in ounces) of the block?

3)

If the block shown were 5 pounds lighter, how much would it weigh?

Answers

1. **10** 

. 13

1

16

<sub>5.</sub> 45

. 9

7. \_\_\_\_\_

8. \_\_\_\_\_8

. 9

**4**)

If the block shown were 10 ounces heavier, how much would it weigh?

5)

If you have 9 blocks that are the same weight, how many pounds total do the blocks weigh?

**6**)

If the block shown were 6 ounces lighter, how much would it weigh?

**7**)

If the block shown were 6 pounds lighter, how much would it weigh?

8)

If the block shown were 3 ounces heavier, how much would it weigh?

9)

What is the weight (in pounds) of the block?