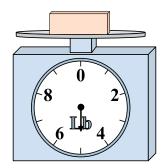

## Use the scale to answer each question.

1)

If you have 2 blocks that are the same weight, how many pounds total do the blocks weigh?

2)

What is the weight (in ounces) of the block?

3)

If the block shown were 5 pounds lighter, how much would it weigh?

Answers

1. \_\_\_\_\_

3.

4. \_\_\_\_\_

5. \_\_\_\_\_

6. \_\_\_\_\_

7. \_\_\_\_\_

8. \_\_\_\_\_

9. \_\_\_\_\_

**4**)

If the block shown were 10 ounces heavier, how much would it weigh?

5)

If you have 9 blocks that are the same weight, how many pounds total do the blocks weigh?

**6**)

If the block shown were 6 ounces lighter, how much would it weigh?

**7**)

If the block shown were 6 pounds lighter, how much would it weigh?

8)

If the block shown were 3 ounces heavier, how much would it weigh?

9)

What is the weight (in pounds) of the block?