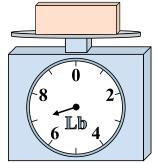

## Use the scale to answer each question.

1)

If you have 2 blocks that are the same weight, how many pounds total do the blocks weigh?

2)

What is the weight (in ounces) of the block?

3)

If the block shown were 5 pounds lighter, how much would it weigh?

Answers

1. **10** 

. 13

1

16

<sub>5.</sub> 45

. 9

7. \_\_\_\_\_

8. \_\_\_\_\_8

. 9

**4**)

If the block shown were 10 ounces heavier, how much would it weigh?

5)

If you have 9 blocks that are the same weight, how many pounds total do the blocks weigh?

**6**)

If the block shown were 6 ounces lighter, how much would it weigh?

**7**)

If the block shown were 6 pounds lighter, how much would it weigh?

8)

If the block shown were 3 ounces heavier, how much would it weigh?

9)

What is the weight (in pounds) of the block?