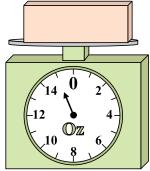

## Use the scale to answer each question.

1)

If you have 2 blocks that are the same weight, how many pounds total do the blocks weigh?

2)

What is the weight (in ounces) of the block?

3)

If the block shown were 5 pounds lighter, how much would it weigh?

Answers

1. \_\_\_\_\_

3.

4. \_\_\_\_\_

5. \_\_\_\_\_

6. \_\_\_\_\_

7. \_\_\_\_\_

8. \_\_\_\_\_

9. \_\_\_\_\_

**4**)

If the block shown were 10 ounces heavier, how much would it weigh?

5)

If you have 9 blocks that are the same weight, how many pounds total do the blocks weigh?

**6**)

If the block shown were 6 ounces lighter, how much would it weigh?

**7**)

If the block shown were 6 pounds lighter, how much would it weigh?

8)

If the block shown were 3 ounces heavier, how much would it weigh?

9)

What is the weight (in pounds) of the block?