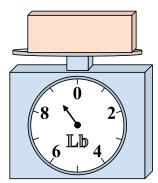

## Use the scale to answer each question.

1)

If you have 2 blocks that are the same weight, how many pounds total do the blocks weigh?

2)

What is the weight (in ounces) of the block?

3)

If the block shown were 5 pounds lighter, how much would it weigh?

8. \_\_\_\_\_8

. 9

**4**)

If the block shown were 10 ounces heavier, how much would it weigh?

5)

If you have 9 blocks that are the same weight, how many pounds total do the blocks weigh?

**6**)

If the block shown were 6 ounces lighter, how much would it weigh?

**7**)

If the block shown were 6 pounds lighter, how much would it weigh?

8)

If the block shown were 3 ounces heavier, how much would it weigh?

9)

What is the weight (in pounds) of the block?