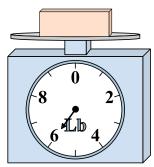

## Use the scale to answer each question.

1)

If you have 2 blocks that are the same weight, how many pounds total do the blocks weigh?

2)

What is the weight (in ounces) of the block?

3)

If the block shown were 5 pounds lighter, how much would it weigh?

Answers

1. **10** 

. 13

1

16

<sub>5.</sub> 45

. 9

7. \_\_\_\_\_

8. \_\_\_\_\_8

. 9

**4**)

If the block shown were 10 ounces heavier, how much would it weigh?

5)

If you have 9 blocks that are the same weight, how many pounds total do the blocks weigh?

**6**)

If the block shown were 6 ounces lighter, how much would it weigh?

**7**)

If the block shown were 6 pounds lighter, how much would it weigh?

8)

If the block shown were 3 ounces heavier, how much would it weigh?

9)

What is the weight (in pounds) of the block?