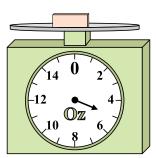

## Use the scale to answer each question.

1)

If you have 2 blocks that are the same weight, how many pounds total do the blocks weigh?

2)

What is the weight (in ounces) of the block?

3)

If the block shown were 5 pounds lighter, how much would it weigh?

9. \_\_\_\_\_

**4**)

If the block shown were 10 ounces heavier, how much would it weigh?

5)

If you have 9 blocks that are the same weight, how many pounds total do the blocks weigh?

**6**)

If the block shown were 6 ounces lighter, how much would it weigh?

**7**)

If the block shown were 6 pounds lighter, how much would it weigh?

8)

If the block shown were 3 ounces heavier, how much would it weigh?

9)

What is the weight (in pounds) of the block?