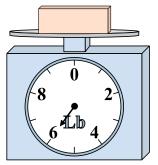

## Use the scale to answer each question.

1)

If you have 2 blocks that are the same weight, how many pounds total do the blocks weigh?

2)

What is the weight (in ounces) of the block?

3)

If the block shown were 5 pounds lighter, how much would it weigh?

Answers

1. **10** 

. 13

1

16

<sub>5.</sub> 45

. 9

7. \_\_\_\_\_

8. \_\_\_\_\_8

. 9

**4**)

If the block shown were 10 ounces heavier, how much would it weigh?

5)

If you have 9 blocks that are the same weight, how many pounds total do the blocks weigh?

**6**)

If the block shown were 6 ounces lighter, how much would it weigh?

**7**)

If the block shown were 6 pounds lighter, how much would it weigh?

8)

If the block shown were 3 ounces heavier, how much would it weigh?

9)

What is the weight (in pounds) of the block?