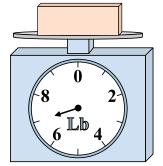

## Use the scale to answer each question.

1)

If you have 2 blocks that are the same weight, how many pounds total do the blocks weigh?

2)

What is the weight (in ounces) of the block?

3)

If the block shown were 5 pounds lighter, how much would it weigh?

Answers

1. **10** 

. 13

1

16

<sub>5.</sub> 45

. 9

7. \_\_\_\_\_

8. \_\_\_\_\_8

. 9

**4**)

If the block shown were 10 ounces heavier, how much would it weigh?

5)

If you have 9 blocks that are the same weight, how many pounds total do the blocks weigh?

**6**)

If the block shown were 6 ounces lighter, how much would it weigh?

**7**)

If the block shown were 6 pounds lighter, how much would it weigh?

8)

If the block shown were 3 ounces heavier, how much would it weigh?

9)

What is the weight (in pounds) of the block?