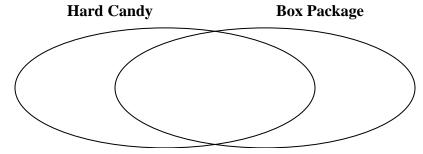

2) The table below shows the attributes of several types of candy. Use the chart to fill in the Venn Diagram.

|   |         | Yum-Yums | Googlies | Banonza | Dubbles | Ribbles | Fidgies |
|---|---------|----------|----------|---------|---------|---------|---------|
|   | Type    | Soft     | Hard     | Soft    | Hard    | Soft    | Hard    |
| ] | Package | Box      | Bag      | Box     | Box     | Box     | Bag     |

2) The table below shows the attributes of several types of candy. Use the chart to fill in the Venn Diagram.

|         | Yum-Yums | Googlies | Banonza | Dubbles | Ribbles | Fidgies |
|---------|----------|----------|---------|---------|---------|---------|
| Type    | Soft     | Hard     | Soft    | Hard    | Soft    | Hard    |
| Package | Box      | Bag      | Box     | Box     | Box     | Bag     |