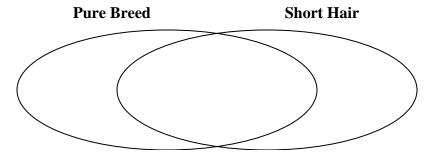

## Solve each problem.

1) The table below shows the physical traits of several pets in a pet shelter. Use the chart to fill in the Venn Diagram.

|            | Sparkles | Coco  | Alfus | Bubbles | Lucky | Emily |
|------------|----------|-------|-------|---------|-------|-------|
| Breed      | Pure     | Mixed | Pure  | Pure    | Pure  | Mixed |
| Fur Length | Long     | Short | Short | Short   | Long  | Short |