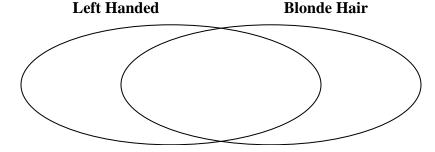

3) The table below shows the physical traits of different students. Use the chart to fill in the Venn Diagram.

|                      | Rey    | Vicky | Gary   | Faye   | Sam  | Jane   |
|----------------------|--------|-------|--------|--------|------|--------|
| <b>Dominant Hand</b> | Right  | Left  | Left   | Left   | Left | Right  |
| Hair Color           | Blonde | Red   | Blonde | Blonde | Red  | Blonde |