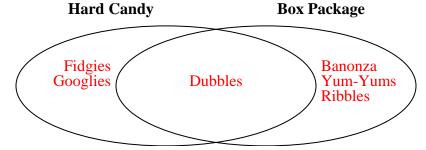

2) The table below shows the attributes of several types of candy. Use the chart to fill in the Venn Diagram.

|   |         | Yum-Yums | Googlies | Banonza | Dubbles | Ribbles | Fidgies |
|---|---------|----------|----------|---------|---------|---------|---------|
|   | Type    | Soft     | Hard     | Soft    | Hard    | Soft    | Hard    |
| ] | Package | Box      | Bag      | Box     | Box     | Box     | Bag     |

2) The table below shows the attributes of several types of candy. Use the chart to fill in the Venn Diagram.

|         | Yum-Yums | Googlies | Banonza | Dubbles | Ribbles | Fidgies |
|---------|----------|----------|---------|---------|---------|---------|
| Type    | Soft     | Hard     | Soft    | Hard    | Soft    | Hard    |
| Package | Box      | Bag      | Box     | Box     | Box     | Bag     |