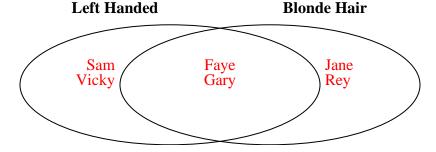

3) The table below shows the physical traits of different students. Use the chart to fill in the Venn Diagram.

|                      | Rey    | Vicky | Gary   | Faye   | Sam  | Jane   |
|----------------------|--------|-------|--------|--------|------|--------|
| <b>Dominant Hand</b> | Right  | Left  | Left   | Left   | Left | Right  |
| Hair Color           | Blonde | Red   | Blonde | Blonde | Red  | Blonde |