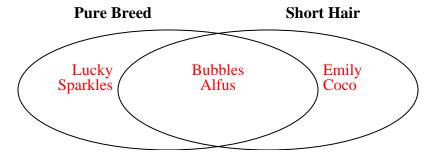

## Solve each problem.

1) The table below shows the physical traits of several pets in a pet shelter. Use the chart to fill in the Venn Diagram.

|            | Sparkles | Coco  | Alfus | Bubbles | Lucky | Emily |
|------------|----------|-------|-------|---------|-------|-------|
| Breed      | Pure     | Mixed | Pure  | Pure    | Pure  | Mixed |
| Fur Length | Long     | Short | Short | Short   | Long  | Short |