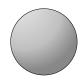

faces:

vertices:

edges:

3)

sphere

faces:

vertices:

edges:

sphere

faces: vertices: 0 edges:

4)

triangular pyramid

triangular prism

Which shape has more faces?

A.triangular pyramid

B.triangular prism