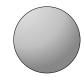

faces:

vertices:

edges:

3)

sphere

faces:

vertices:

edges:

## Use the diagram to determine the faces, vertices and edges of the shapes.

1)

triangular pyramid

faces: vertices: edges:

2)

rectangular prism

faces: vertices: 8 edges:

3)

sphere

faces: vertices: 0 edges:

4)

triangular pyramid

triangular prism

Which shape has more faces?

A.triangular pyramid

B.triangular prism