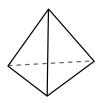

## Use the diagram to determine the faces, vertices and edges of the shapes.

1)

triangular pyramid

faces:

vertices:

edges:

2)

rectangular prism

## Use the diagram to determine the faces, vertices and edges of the shapes.

1)

triangular pyramid

faces: vertices: edges:

2)

rectangular prism

faces: vertices: 8 edges:

3)