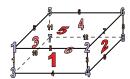

## Use the diagram to determine the faces, vertices and edges of the shapes.

1)

triangular pyramid

faces:

vertices:

edges:

2)

rectangular prism

faces:

vertices:

edges:

3)

sphere

faces:

vertices:

edges:

## Use the diagram to determine the faces, vertices and edges of the shapes.

1)

triangular pyramid

faces: vertices: edges:

2)

rectangular prism

faces: vertices: 8 edges:

3)