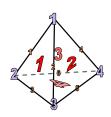

## Use the diagram to determine the faces, vertices and edges of the shapes.

1)

triangular pyramid

faces:

vertices:

edges:

2)

rectangular prism

## Use the diagram to determine the faces, vertices and edges of the shapes.

1)

triangular pyramid

faces: vertices: edges:

2)

rectangular prism

faces: vertices: 8 edges:

3)