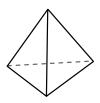

## Use the diagram to determine the faces, vertices and edges of the shapes.

1)

triangular pyramid

faces:

vertices:

edges:

2)

rectangular prism

## Use the diagram to determine the faces, vertices and edges of the shapes.

1)

triangular pyramid

faces: vertices: edges:

2)

rectangular prism

faces: vertices: 8 edges:

3)