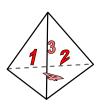

## Use the diagram to determine the faces, vertices and edges of the shapes.

1)

triangular pyramid

faces:

vertices:

edges:

2)

rectangular prism

## Use the diagram to determine the faces, vertices and edges of the shapes.

1)

triangular pyramid

faces: vertices: edges:

2)

rectangular prism

faces: vertices: 8 edges:

3)