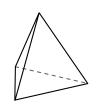

**Answers** 

4)

triangular pyramid

triangular prism

Which shape has more faces?

A.triangular pyramid

B.triangular prism

C.They both have the same number of faces.

sphere

faces: vertices: 0 edges:

4)

triangular pyramid

triangular prism

Which shape has more faces?

A.triangular pyramid

B.triangular prism