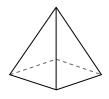

## Use the diagram to determine the faces, vertices and edges of the shapes.

1)

triangular pyramid

faces:

vertices:

edges:

2)

rectangular prism

## Use the diagram to determine the faces, vertices and edges of the shapes.

1)

triangular pyramid

faces: vertices: edges:

2)

rectangular prism

faces: vertices: 8 edges:

3)