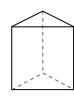

## Use the diagram to determine the faces, vertices and edges of the shapes.

1)

triangular pyramid

faces:

vertices:

edges:

2)

rectangular prism

faces:

vertices:

edges:

3)

sphere

faces:

vertices:

edges:

## Use the diagram to determine the faces, vertices and edges of the shapes.

1)

triangular pyramid

faces: vertices: edges:

2)

rectangular prism

faces: vertices: 8 edges:

3)