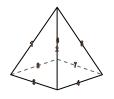

## Use the diagram to determine the faces, vertices and edges of the shapes.

1)

triangular pyramid

faces:

vertices:

edges:

2)

rectangular prism

## Use the diagram to determine the faces, vertices and edges of the shapes.

1)

triangular pyramid

faces: vertices: edges:

2)

rectangular prism

faces: vertices: 8 edges:

3)