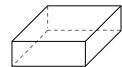

## Use the diagram to determine the faces, vertices and edges of the shapes.

1)

triangular pyramid

faces:

vertices:

edges:

2)

rectangular prism

faces:

vertices:

edges:

3)

sphere

faces:

vertices:

edges:

## Use the diagram to determine the faces, vertices and edges of the shapes.

1)

triangular pyramid

faces: vertices: edges:

2)

rectangular prism

faces: vertices: 8 edges:

3)