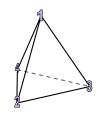

**Answers** 

4)

triangular pyramid

triangular prism

Which shape has more faces?

A.triangular pyramid

B.triangular prism

C.They both have the same number of faces.

sphere

faces: vertices: 0 edges:

4)

triangular pyramid

triangular prism

Which shape has more faces?

A.triangular pyramid

B.triangular prism