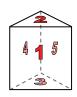

## Use the diagram to determine the faces, vertices and edges of the shapes.

1)

triangular pyramid

faces:

vertices:

edges:

2)

rectangular prism

## Use the diagram to determine the faces, vertices and edges of the shapes.

1)

triangular pyramid

faces: vertices: edges:

2)

rectangular prism

faces: vertices: 8 edges:

3)