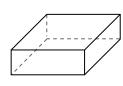

## Use the diagram to determine the faces, vertices and edges of the shapes.

1)

triangular pyramid

faces:

vertices:

edges:

2)

rectangular prism

faces:

vertices:

edges:

3)

sphere

faces:

vertices:

edges:

## Use the diagram to determine the faces, vertices and edges of the shapes.

1)

triangular pyramid

faces: vertices: edges:

2)

rectangular prism

faces: vertices: 8 edges:

3)