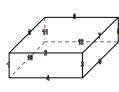

## Use the diagram to determine the faces, vertices and edges of the shapes.

1)

triangular pyramid

faces:

vertices:

edges:

2)

rectangular prism

faces:

vertices:

edges:

3)

sphere

faces:

vertices:

edges:

## Use the diagram to determine the faces, vertices and edges of the shapes.

1)

triangular pyramid

faces: vertices: edges:

2)

rectangular prism

faces: vertices: 8 edges:

3)