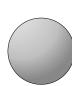

faces:

vertices:

edges:

3)

sphere

faces:

vertices:

edges:

sphere

faces: vertices: 0 edges:

4)

triangular pyramid

triangular prism

Which shape has more faces?

A.triangular pyramid

B.triangular prism