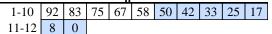

D. 1,215

- **12**) Which choice(s) when rounded to the nearest ten will result in 9,630?
  - A. 9,625

**10**) Which choice(s) when rounded to the nearest thousand will result in 1,000? A. 1,352 B. 2,303 C. -370 D. 1,579

hundred will result in 1,100? A. 1,049 B. 1,073 C. 1,115

B. 9,639 C. 9,632 D. 9,642