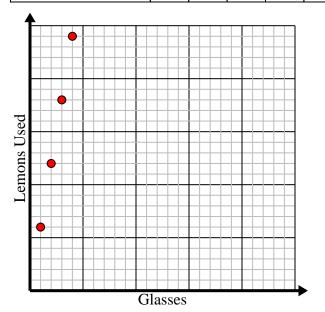

2) Every glass of lemonade requires 6 lemons. Create a table showing the glasses of lemonade made using up to 5 lemons, then plot the values on

Name:

the coordinate plane.

| Glasses     | 1 | 2  | 3  | 4  | 5  |
|-------------|---|----|----|----|----|
| Lemons Used | 6 | 12 | 18 | 24 | 30 |