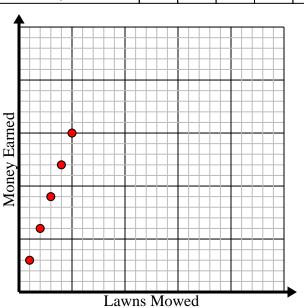

**4)** For every lawn mowed \$3 are earned.

Create a table showing the money earned for mowing up to 5 lawns, then plot the values on the coordinate plane.

| Lawns Mowed  | 1 | 2 | 3 | 4  | 5  |
|--------------|---|---|---|----|----|
| Money Earned | 3 | 6 | 9 | 12 | 15 |