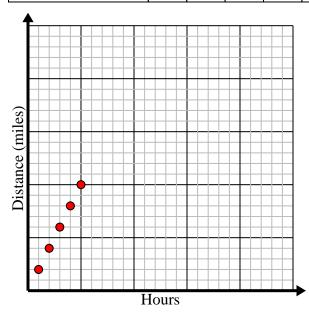

## Solve each problem.

1) Every hour Victor walks 2 miles.

Create a table showing the miles travelled over the course of 5 hours, then plot the values on the coordinate plane.

2) Every glass of lemonade requires 6 lemons.

## Solve each problem.

1) Every hour Victor walks 2 miles.

Create a table showing the miles travelled over the course of 5 hours, then plot the values on the coordinate plane.

| Hours            | 1 | 2 | 3 | 4 | 5  |
|------------------|---|---|---|---|----|
| Distance (miles) | 2 | 4 | 6 | 8 | 10 |