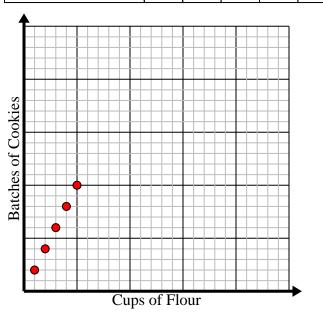

3) For every cup of flour 2 batches of cookies can be made.

Create a table showing the batches of cookies that can be made with up to 5 cups of flour, then plot the values on the coordinate plane.

| Cups of Flour      | 1 | 2 | 3 | 4 | 5  |
|--------------------|---|---|---|---|----|
| Batches of Cookies | 2 | 4 | 6 | 8 | 10 |