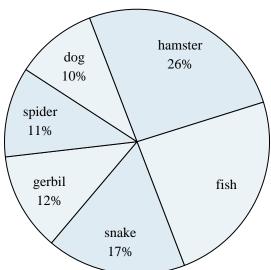

# Favorite Pet

- 6) Which two pets did about half the people say was their favorite?
- 7) What percent of people said the fish was their favorite pet?
- 8) Which pet did the least amount of people say was their favorite?
- 9) What percent of people preferred either the hamster or the gerbil?
- 10) Which pet did the greatest number of people like?

# spider 11% fish snake 17%

- 6) Which two pets did about half the people say was their favorite?
- 7) What percent of people said the fish was their favorite pet?
- 8) Which pet did the least amount of people say was their favorite?
- 9) What percent of people preferred either the hamster or the gerbil?
- **10**) Which pet did the greatest number of people like?