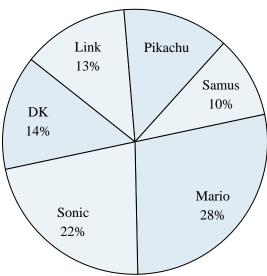

### **Favorite Game Character**

- 1) What percent of people said Link was their favorite?
- 2) Which character was the most popular?
- 3) Which two characters did about half the people say was their favorite?
- 4) What percent of people said either Pikachu or Samus was their favorite?
- 5) Which character was the least popular?