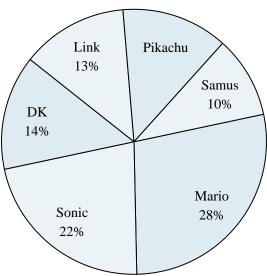

### **Favorite Game Character**

- 1) What percent of people said Link was their favorite?
- 2) Which character was the most popular?
- 3) Which two characters did about half the people say was their favorite?
- 4) What percent of people said either Pikachu or Samus was their favorite?
- 5) Which character was the least popular?