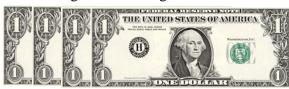

3) At the book fair George spent \$17.36 buying books. He gave the cashier the money shown. How much change should he get back?

4) At the fair Janet spent \$4.22 buying fair food. She gave the cashier the money shown. How much change should she get back?