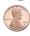

## Solve each problem.

1) Paige spent \$3.51 on a movie ticket. She gave the cashier the money shown. How much change should she get back?

2) Jerry bought \$12.43 worth of groceries. He gave the cashier the money shown. How much change should he get back?

## Solve each problem.

Paige spent \$3.51 on a movie ticket. She gave the cashier the money shown. How much change should she get back?

Jerry bought \$12.43 worth of groceries. He gave the cashier the money shown. How much change should he get back?