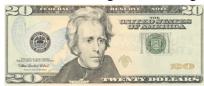

3) At the book fair George spent \$17.36 buying books. He gave the cashier the money shown. How much change should he get back?

4) At the fair Janet spent \$4.22 buying fair food. She gave the cashier the money shown. How much change should she get back?

At the book fair George spent \$17.36 buying books. He gave the cashier the money shown. How much change should he get back?

At the fair Janet spent \$4.22 buying fair food. She gave the cashier the money shown. How much change should she get back?