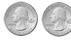

5) Kaleb spent \$4.77 on candy at the mall. He gave the cashier the money shown. How much change should he get back?

6) Roger spent \$12.60 buying some new toys. He bought them using the money shown. How much change should he get back?

Kaleb spent \$4.77 on candy at the mall. He gave the cashier the money shown. How much change should he get back?

Roger spent \$12.60 buying some new toys. He bought them using the money shown. How much change should he get back?