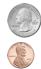

5) Kaleb spent \$4.77 on candy at the mall. He gave the cashier the money shown. How much change should he get back?

6) Roger spent \$12.60 buying some new toys. He bought them using the money shown. How much change should he get back?