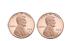

5) Kaleb spent \$4.77 on candy at the mall. He gave the cashier the money shown. How much change should he get back?

6) Roger spent \$12.60 buying some new toys. He bought them using the money shown. How much change should he get back?

Kaleb spent \$4.77 on candy at the mall. He gave the cashier the money shown. How much change should he get back?

Roger spent \$12.60 buying some new toys. He bought them using the money shown. How much change should he get back?