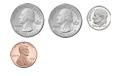

5) Kaleb spent \$4.77 on candy at the mall. He gave the cashier the money shown. How much change should he get back?

6) Roger spent \$12.60 buying some new toys. He bought them using the money shown. How much change should he get back?

Kaleb spent \$4.77 on candy at the mall. He gave the cashier the money shown. How much change should he get back?

Roger spent \$12.60 buying some new toys. He bought them using the money shown. How much change should he get back?