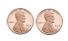

## Solve each problem.

1) Paige spent \$3.51 on a movie ticket. She gave the cashier the money shown. How much change should she get back?

2) Jerry bought \$12.43 worth of groceries. He gave the cashier the money shown. How much change should he get back?

## Solve each problem.

Paige spent \$3.51 on a movie ticket. She gave the cashier the money shown. How much change should she get back?

Jerry bought \$12.43 worth of groceries. He gave the cashier the money shown. How much change should he get back?