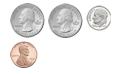

5) Kaleb spent \$4.77 on candy at the mall. He gave the cashier the money shown. How much change should he get back?

6) Roger spent \$12.60 buying some new toys. He bought them using the money shown. How much change should he get back?

Kaleb spent \$4.77 on candy at the mall. He gave the cashier the money shown. How much change should he get back?

Roger spent \$12.60 buying some new toys. He bought them using the money shown. How much change should he get back?