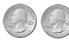

5) Kaleb spent \$4.77 on candy at the mall. He gave the cashier the money shown. How much change should he get back?

6) Roger spent \$12.60 buying some new toys. He bought them using the money shown. How much change should he get back?

Kaleb spent \$4.77 on candy at the mall. He gave the cashier the money shown. How much change should he get back?

Roger spent \$12.60 buying some new toys. He bought them using the money shown. How much change should he get back?