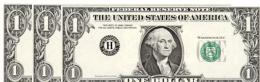

## Solve each problem.

1) Paige spent \$3.51 on a movie ticket. She gave the cashier the money shown. How much change should she get back?

2) Jerry bought \$12.43 worth of groceries. He gave the cashier the money shown. How much change should he get back?

## Solve each problem.

Paige spent \$3.51 on a movie ticket. She gave the cashier the money shown. How much change should she get back?

Jerry bought \$12.43 worth of groceries. He gave the cashier the money shown. How much change should he get back?