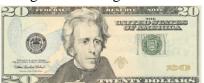

## Solve each problem.

1) Paige spent \$3.51 on a movie ticket. She gave the cashier the money shown. How much change should she get back?

2) Jerry bought \$12.43 worth of groceries. He gave the cashier the money shown. How much change should he get back?

## Solve each problem.

Paige spent \$3.51 on a movie ticket. She gave the cashier the money shown. How much change should she get back?

Jerry bought \$12.43 worth of groceries. He gave the cashier the money shown. How much change should he get back?