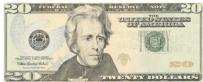

## Solve each problem.

1) Paige spent \$3.51 on a movie ticket. She gave the cashier the money shown. How much change should she get back?

2) Jerry bought \$12.43 worth of groceries. He gave the cashier the money shown. How much change should he get back?

## Solve each problem.

Paige spent \$3.51 on a movie ticket. She gave the cashier the money shown. How much change should she get back?

Jerry bought \$12.43 worth of groceries. He gave the cashier the money shown. How much change should he get back?