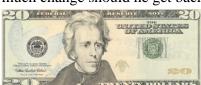

3) At the book fair George spent \$17.36 buying books. He gave the cashier the money shown. How much change should he get back?

4) At the fair Janet spent \$4.22 buying fair food. She gave the cashier the money shown. How much change should she get back?

At the book fair George spent \$17.36 buying books. He gave the cashier the money shown. How much change should he get back?

At the fair Janet spent \$4.22 buying fair food. She gave the cashier the money shown. How much change should she get back?