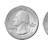

5) Kaleb spent \$4.77 on candy at the mall. He gave the cashier the money shown. How much change should he get back?

6) Roger spent \$12.60 buying some new toys. He bought them using the money shown. How much change should he get back?

Kaleb spent \$4.77 on candy at the mall. He gave the cashier the money shown. How much change should he get back?

Roger spent \$12.60 buying some new toys. He bought them using the money shown. How much change should he get back?