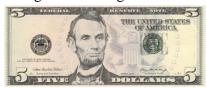

5) Kaleb spent \$4.77 on candy at the mall. He gave the cashier the money shown. How much change should he get back?

6) Roger spent \$12.60 buying some new toys. He bought them using the money shown. How much change should he get back?