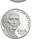

3) At the book fair George spent \$17.36 buying books. He gave the cashier the money shown. How much change should he get back?

4) At the fair Janet spent \$4.22 buying fair food. She gave the cashier the money shown. How much change should she get back?

At the book fair George spent \$17.36 buying books. He gave the cashier the money shown. How much change should he get back?

At the fair Janet spent \$4.22 buying fair food. She gave the cashier the money shown. How much change should she get back?