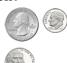

## Solve each problem.

1) Paige spent \$3.51 on a movie ticket. She gave the cashier the money shown. How much change should she get back?

2) Jerry bought \$12.43 worth of groceries. He gave the cashier the money shown. How much change should he get back?

5) Kaleb spent \$4.77 on candy at the mall. He gave the cashier the money shown. How much change should he get back?

6) Roger spent \$12.60 buying some new toys. He bought them using the money shown. How much change should he get back?