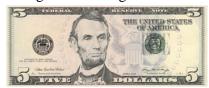

## Solve each problem.

1) Paige spent \$3.51 on a movie ticket. She gave the cashier the money shown. How much change should she get back?

2) Jerry bought \$12.43 worth of groceries. He gave the cashier the money shown. How much change should he get back?

## Solve each problem.

Paige spent \$3.51 on a movie ticket. She gave the cashier the money shown. How much change should she get back?

Jerry bought \$12.43 worth of groceries. He gave the cashier the money shown. How much change should he get back?