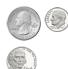

## Solve each problem.

1) Paige spent \$3.51 on a movie ticket. She gave the cashier the money shown. How much change should she get back?

2) Jerry bought \$12.43 worth of groceries. He gave the cashier the money shown. How much change should he get back?