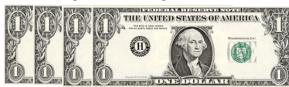

## Solve each problem.

1) Paige spent \$3.51 on a movie ticket. She gave the cashier the money shown. How much change should she get back?

2) Jerry bought \$12.43 worth of groceries. He gave the cashier the money shown. How much change should he get back?

## Solve each problem.

Paige spent \$3.51 on a movie ticket. She gave the cashier the money shown. How much change should she get back?

Jerry bought \$12.43 worth of groceries. He gave the cashier the money shown. How much change should he get back?