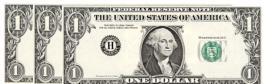

3) At the book fair George spent \$17.36 buying books. He gave the cashier the money shown. How much change should he get back?

4) At the fair Janet spent \$4.22 buying fair food. She gave the cashier the money shown. How much change should she get back?

At the book fair George spent \$17.36 buying books. He gave the cashier the money shown. How much change should he get back?

At the fair Janet spent \$4.22 buying fair food. She gave the cashier the money shown. How much change should she get back?