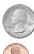

5) Kaleb spent \$4.77 on candy at the mall. He gave the cashier the money shown. How much change should he get back?

6) Roger spent \$12.60 buying some new toys. He bought them using the money shown. How much change should he get back?

Kaleb spent \$4.77 on candy at the mall. He gave the cashier the money shown. How much change should he get back?

Roger spent \$12.60 buying some new toys. He bought them using the money shown. How much change should he get back?