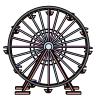

Mile (mi)

A mile is 5,280 feet. Most major roads are at least a mile long.

Answers

Refrigerator

A. 6 feet

B. 12 inches

C. 4 yards

D. 1 foot