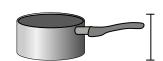

2)

Cooking Pot

A. 1 inch

B. 2 feet

C. 4 inches

D. 10 inches

3)

**Paperclip** 