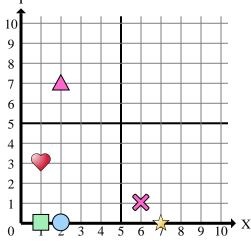

Determine which coordinate plane answers each question.

- Which coordinate plane has a shape at (8, 9)?
- Which coordinate plane has a shape at (7, 3)?
- 3) Which coordinate plane has a shape at (9, 3)?
- Which coordinate plane has a shape at (2, 0)? 4)
- Which coordinate plane has a shape at (3, 8)?
- Which coordinate plane has a shape at (3, 2)?
- Which coordinate plane has a shape at (7, 4)?
- Which coordinate plane has a shape at (8, 1)?
- Which coordinate plane has a shape at (8, 6)?
- **10**) Which coordinate plane has a shape at (6, 7)?
- **11**) Which coordinate plane has a shape at (1, 10)?
- **12**) Which coordinate plane has a shape at (6, 6)?
- Which coordinate plane has a shape at (1, 3)?
- **14**) Which coordinate plane has a shape at (9, 4)?
- Which coordinate plane has a shape at (6, 4)?

| A | n | S | $\mathbf{W}$ | e | r | S |
|---|---|---|--------------|---|---|---|

Determine which coordinate plane answers each question.

- 1) Which coordinate plane has a shape at (8, 9)?
- 2) Which coordinate plane has a shape at (7, 3)?
- 3) Which coordinate plane has a shape at (9, 3)?
- 4) Which coordinate plane has a shape at (2, 0)?
- 5) Which coordinate plane has a shape at (3, 8)?
- **6)** Which coordinate plane has a shape at (3, 2)?
- 7) Which coordinate plane has a shape at (7, 4)?
- 8) Which coordinate plane has a shape at (8, 1)?
- 9) Which coordinate plane has a shape at (8, 6)?
- 10) Which coordinate plane has a shape at (6, 7)?
- 11) Which coordinate plane has a shape at (1, 10)?
- 12) Which coordinate plane has a shape at (6, 6)?
- 13) Which coordinate plane has a shape at (1, 3)?
- 14) Which coordinate plane has a shape at (9, 4)?
- **15**) Which coordinate plane has a shape at (6, 4)?