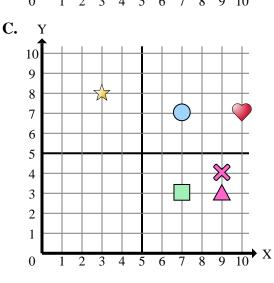

Determine which coordinate plane answers each question.

- Which coordinate plane has a shape at (8, 9)?
- Which coordinate plane has a shape at (7, 3)?
- 3) Which coordinate plane has a shape at (9, 3)?
- Which coordinate plane has a shape at (2, 0)? 4)
- Which coordinate plane has a shape at (3, 8)?
- Which coordinate plane has a shape at (3, 2)?
- Which coordinate plane has a shape at (7, 4)?
- Which coordinate plane has a shape at (8, 1)?
- Which coordinate plane has a shape at (8, 6)?
- **10**) Which coordinate plane has a shape at (6, 7)?
- **11**) Which coordinate plane has a shape at (1, 10)?
- **12**) Which coordinate plane has a shape at (6, 6)?
- Which coordinate plane has a shape at (1, 3)?
- **14**) Which coordinate plane has a shape at (9, 4)?
- Which coordinate plane has a shape at (6, 4)?

| A | n | S | $\mathbf{W}$ | e | r | S |
|---|---|---|--------------|---|---|---|

Determine which coordinate plane answers each question.

- 1) Which coordinate plane has a shape at (8, 9)?
- 2) Which coordinate plane has a shape at (7, 3)?
- 3) Which coordinate plane has a shape at (9, 3)?
- 4) Which coordinate plane has a shape at (2, 0)?
- 5) Which coordinate plane has a shape at (3, 8)?
- **6)** Which coordinate plane has a shape at (3, 2)?
- 7) Which coordinate plane has a shape at (7, 4)?
- 8) Which coordinate plane has a shape at (8, 1)?
- 9) Which coordinate plane has a shape at (8, 6)?
- 10) Which coordinate plane has a shape at (6, 7)?
- 11) Which coordinate plane has a shape at (1, 10)?
- 12) Which coordinate plane has a shape at (6, 6)?
- 13) Which coordinate plane has a shape at (1, 3)?
- 14) Which coordinate plane has a shape at (9, 4)?
- **15**) Which coordinate plane has a shape at (6, 4)?

## Answers

- 1. **D**
- $\mathbf{C}$ 
  - $\mathbf{C}$
  - $\mathbf{B}$
- 5. **C**
- 6. **A**
- **. D**
- 8. **D**
- 9. **A**
- 0. **A**
- 11. **A**
- 12. **D**
- 3. **B**
- **C**
- 15. **A**