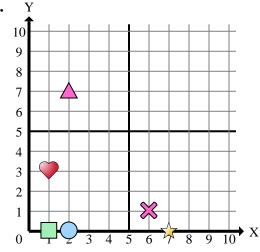

Determine which coordinate plane answers each question.

- Which coordinate plane has a shape at (8, 9)?
- Which coordinate plane has a shape at (7, 3)?
- 3) Which coordinate plane has a shape at (9, 3)?
- Which coordinate plane has a shape at (2, 0)? 4)
- Which coordinate plane has a shape at (3, 8)?
- Which coordinate plane has a shape at (3, 2)?
- Which coordinate plane has a shape at (7, 4)?
- Which coordinate plane has a shape at (8, 1)?
- Which coordinate plane has a shape at (8, 6)?
- **10**) Which coordinate plane has a shape at (6, 7)?
- **11**) Which coordinate plane has a shape at (1, 10)?
- **12**) Which coordinate plane has a shape at (6, 6)?
- Which coordinate plane has a shape at (1, 3)?
- **14**) Which coordinate plane has a shape at (9, 4)?
- Which coordinate plane has a shape at (6, 4)?

| A | n | S | $\mathbf{W}$ | e | r | S |
|---|---|---|--------------|---|---|---|

Determine which coordinate plane answers each question.

- 1) Which coordinate plane has a shape at (8, 9)?
- 2) Which coordinate plane has a shape at (7, 3)?
- 3) Which coordinate plane has a shape at (9, 3)?
- 4) Which coordinate plane has a shape at (2, 0)?
- 5) Which coordinate plane has a shape at (3, 8)?
- **6)** Which coordinate plane has a shape at (3, 2)?
- 7) Which coordinate plane has a shape at (7, 4)?
- 8) Which coordinate plane has a shape at (8, 1)?
- 9) Which coordinate plane has a shape at (8, 6)?
- 10) Which coordinate plane has a shape at (6, 7)?
- 11) Which coordinate plane has a shape at (1, 10)?
- 12) Which coordinate plane has a shape at (6, 6)?
- 13) Which coordinate plane has a shape at (1, 3)?
- 14) Which coordinate plane has a shape at (9, 4)?
- **15**) Which coordinate plane has a shape at (6, 4)?

## Answers

- 1. **D**
- $\mathbf{C}$ 
  - $\mathbf{C}$
  - $\mathbf{B}$
- 5. **C**
- 6. **A**
- **. D**
- 8. **D**
- 9. **A**
- 0. **A**
- 11. **A**
- 12. **D**
- 3. **B**
- **C**
- 15. **A**