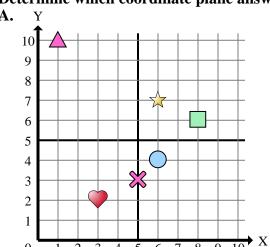

Determine which coordinate plane answers each question.

- Which coordinate plane has a shape at (8, 9)?
- Which coordinate plane has a shape at (7, 3)?
- 3) Which coordinate plane has a shape at (9, 3)?
- Which coordinate plane has a shape at (2, 0)? 4)
- Which coordinate plane has a shape at (3, 8)?
- Which coordinate plane has a shape at (3, 2)?
- Which coordinate plane has a shape at (7, 4)?
- Which coordinate plane has a shape at (8, 1)?
- Which coordinate plane has a shape at (8, 6)?
- **10**) Which coordinate plane has a shape at (6, 7)?
- **11**) Which coordinate plane has a shape at (1, 10)?
- **12**) Which coordinate plane has a shape at (6, 6)?
- Which coordinate plane has a shape at (1, 3)?
- **14**) Which coordinate plane has a shape at (9, 4)?
- Which coordinate plane has a shape at (6, 4)?

| A | n | S | $\mathbf{W}$ | e | r | S |
|---|---|---|--------------|---|---|---|

Determine which coordinate plane answers each question.

- 1) Which coordinate plane has a shape at (8, 9)?
- 2) Which coordinate plane has a shape at (7, 3)?
- 3) Which coordinate plane has a shape at (9, 3)?
- 4) Which coordinate plane has a shape at (2, 0)?
- 5) Which coordinate plane has a shape at (3, 8)?
- **6)** Which coordinate plane has a shape at (3, 2)?
- 7) Which coordinate plane has a shape at (7, 4)?
- 8) Which coordinate plane has a shape at (8, 1)?
- 9) Which coordinate plane has a shape at (8, 6)?
- 10) Which coordinate plane has a shape at (6, 7)?
- 11) Which coordinate plane has a shape at (1, 10)?
- 12) Which coordinate plane has a shape at (6, 6)?
- 13) Which coordinate plane has a shape at (1, 3)?
- 14) Which coordinate plane has a shape at (9, 4)?
- **15**) Which coordinate plane has a shape at (6, 4)?