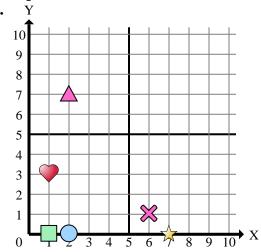

Determine which coordinate plane answers each question.

- Which coordinate plane has a shape at (8, 9)?
- Which coordinate plane has a shape at (7, 3)?
- 3) Which coordinate plane has a shape at (9, 3)?
- Which coordinate plane has a shape at (2, 0)? 4)
- Which coordinate plane has a shape at (3, 8)?
- Which coordinate plane has a shape at (3, 2)?
- Which coordinate plane has a shape at (7, 4)?
- Which coordinate plane has a shape at (8, 1)?
- Which coordinate plane has a shape at (8, 6)?
- **10**) Which coordinate plane has a shape at (6, 7)?
- **11**) Which coordinate plane has a shape at (1, 10)?
- **12**) Which coordinate plane has a shape at (6, 6)?
- Which coordinate plane has a shape at (1, 3)?
- **14**) Which coordinate plane has a shape at (9, 4)?
- Which coordinate plane has a shape at (6, 4)?

| A | n | S | $\mathbf{W}$ | e | r | S |
|---|---|---|--------------|---|---|---|

Determine which coordinate plane answers each question.

- 1) Which coordinate plane has a shape at (8, 9)?
- 2) Which coordinate plane has a shape at (7, 3)?
- 3) Which coordinate plane has a shape at (9, 3)?
- 4) Which coordinate plane has a shape at (2, 0)?
- 5) Which coordinate plane has a shape at (3, 8)?
- **6)** Which coordinate plane has a shape at (3, 2)?
- 7) Which coordinate plane has a shape at (7, 4)?
- 8) Which coordinate plane has a shape at (8, 1)?
- 9) Which coordinate plane has a shape at (8, 6)?
- 10) Which coordinate plane has a shape at (6, 7)?
- 11) Which coordinate plane has a shape at (1, 10)?
- 12) Which coordinate plane has a shape at (6, 6)?
- 13) Which coordinate plane has a shape at (1, 3)?
- 14) Which coordinate plane has a shape at (9, 4)?
- **15**) Which coordinate plane has a shape at (6, 4)?