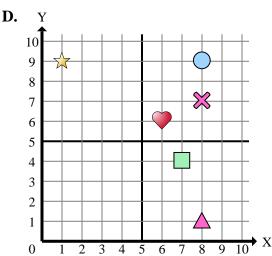

Determine which coordinate plane answers each question.

- Which coordinate plane has a shape at (8, 9)?
- Which coordinate plane has a shape at (7, 3)?
- 3) Which coordinate plane has a shape at (9, 3)?
- Which coordinate plane has a shape at (2, 0)? 4)
- Which coordinate plane has a shape at (3, 8)?
- Which coordinate plane has a shape at (3, 2)?
- Which coordinate plane has a shape at (7, 4)?
- Which coordinate plane has a shape at (8, 1)?
- Which coordinate plane has a shape at (8, 6)?
- **10**) Which coordinate plane has a shape at (6, 7)?
- **11**) Which coordinate plane has a shape at (1, 10)?
- **12**) Which coordinate plane has a shape at (6, 6)?
- Which coordinate plane has a shape at (1, 3)?
- **14**) Which coordinate plane has a shape at (9, 4)?
- Which coordinate plane has a shape at (6, 4)?

| A | n | S | $\mathbf{W}$ | e | r | S |
|---|---|---|--------------|---|---|---|

Determine which coordinate plane answers each question.

- 1) Which coordinate plane has a shape at (8, 9)?
- 2) Which coordinate plane has a shape at (7, 3)?
- 3) Which coordinate plane has a shape at (9, 3)?
- 4) Which coordinate plane has a shape at (2, 0)?
- 5) Which coordinate plane has a shape at (3, 8)?
- **6)** Which coordinate plane has a shape at (3, 2)?
- 7) Which coordinate plane has a shape at (7, 4)?
- 8) Which coordinate plane has a shape at (8, 1)?
- 9) Which coordinate plane has a shape at (8, 6)?
- 10) Which coordinate plane has a shape at (6, 7)?
- 11) Which coordinate plane has a shape at (1, 10)?
- 12) Which coordinate plane has a shape at (6, 6)?
- 13) Which coordinate plane has a shape at (1, 3)?
- 14) Which coordinate plane has a shape at (9, 4)?
- **15**) Which coordinate plane has a shape at (6, 4)?

## Answers

- 1. **D**
- $\mathbf{C}$ 
  - $\mathbf{C}$
  - $\mathbf{B}$
- 5. **C**
- 6. **A**
- **. D**
- 8. **D**
- 9. **A**
- 0. **A**
- 11. **A**
- 12. **D**
- 3. **B**
- **C**
- 15. **A**