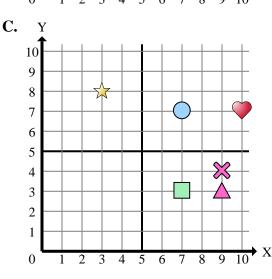

Determine which coordinate plane answers each question.

- Which coordinate plane has a shape at (8, 9)?
- Which coordinate plane has a shape at (7, 3)?
- 3) Which coordinate plane has a shape at (9, 3)?
- Which coordinate plane has a shape at (2, 0)? 4)
- Which coordinate plane has a shape at (3, 8)?
- Which coordinate plane has a shape at (3, 2)?
- Which coordinate plane has a shape at (7, 4)?
- Which coordinate plane has a shape at (8, 1)?
- Which coordinate plane has a shape at (8, 6)?
- **10**) Which coordinate plane has a shape at (6, 7)?
- **11**) Which coordinate plane has a shape at (1, 10)?
- **12**) Which coordinate plane has a shape at (6, 6)?
- Which coordinate plane has a shape at (1, 3)?
- **14**) Which coordinate plane has a shape at (9, 4)?
- Which coordinate plane has a shape at (6, 4)?

| A | n | S | $\mathbf{W}$ | e | r | S |
|---|---|---|--------------|---|---|---|

Determine which coordinate plane answers each question.

- 1) Which coordinate plane has a shape at (8, 9)?
- 2) Which coordinate plane has a shape at (7, 3)?
- 3) Which coordinate plane has a shape at (9, 3)?
- 4) Which coordinate plane has a shape at (2, 0)?
- 5) Which coordinate plane has a shape at (3, 8)?
- **6)** Which coordinate plane has a shape at (3, 2)?
- 7) Which coordinate plane has a shape at (7, 4)?
- 8) Which coordinate plane has a shape at (8, 1)?
- 9) Which coordinate plane has a shape at (8, 6)?
- 10) Which coordinate plane has a shape at (6, 7)?
- 11) Which coordinate plane has a shape at (1, 10)?
- 12) Which coordinate plane has a shape at (6, 6)?
- 13) Which coordinate plane has a shape at (1, 3)?
- 14) Which coordinate plane has a shape at (9, 4)?
- **15**) Which coordinate plane has a shape at (6, 4)?

## Answers

- 1. **D**
- $\mathbf{C}$ 
  - $\mathbf{C}$
  - $\mathbf{B}$
- 5. **C**
- 6. **A**
- **. D**
- 8. **D**
- 9. **A**
- 0. **A**
- 11. **A**
- 12. **D**
- 3. **B**
- **C**
- 15. **A**