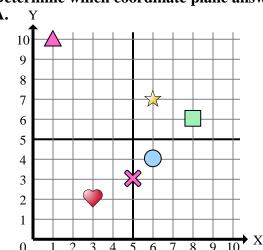

Determine which coordinate plane answers each question.

- Which coordinate plane has a shape at (8, 9)?
- Which coordinate plane has a shape at (7, 3)?
- 3) Which coordinate plane has a shape at (9, 3)?
- Which coordinate plane has a shape at (2, 0)? 4)
- Which coordinate plane has a shape at (3, 8)?
- Which coordinate plane has a shape at (3, 2)?
- Which coordinate plane has a shape at (7, 4)?
- Which coordinate plane has a shape at (8, 1)?
- Which coordinate plane has a shape at (8, 6)?
- **10**) Which coordinate plane has a shape at (6, 7)?
- **11**) Which coordinate plane has a shape at (1, 10)?
- **12**) Which coordinate plane has a shape at (6, 6)?
- Which coordinate plane has a shape at (1, 3)?
- **14**) Which coordinate plane has a shape at (9, 4)?
- Which coordinate plane has a shape at (6, 4)?

| A | n | S | $\mathbf{W}$ | e | r | S |
|---|---|---|--------------|---|---|---|

Determine which coordinate plane answers each question.

- 1) Which coordinate plane has a shape at (8, 9)?
- 2) Which coordinate plane has a shape at (7, 3)?
- 3) Which coordinate plane has a shape at (9, 3)?
- 4) Which coordinate plane has a shape at (2, 0)?
- 5) Which coordinate plane has a shape at (3, 8)?
- **6)** Which coordinate plane has a shape at (3, 2)?
- 7) Which coordinate plane has a shape at (7, 4)?
- 8) Which coordinate plane has a shape at (8, 1)?
- 9) Which coordinate plane has a shape at (8, 6)?
- 10) Which coordinate plane has a shape at (6, 7)?
- 11) Which coordinate plane has a shape at (1, 10)?
- 12) Which coordinate plane has a shape at (6, 6)?
- 13) Which coordinate plane has a shape at (1, 3)?
- 14) Which coordinate plane has a shape at (9, 4)?
- **15**) Which coordinate plane has a shape at (6, 4)?

## Answers

- 1. **D**
- $\mathbf{C}$ 
  - $\mathbf{C}$
  - $\mathbf{B}$
- 5. **C**
- 6. **A**
- **. D**
- 8. **D**
- 9. **A**
- 0. **A**
- 11. **A**
- 12. **D**
- 3. **B**
- **C**
- 15. **A**