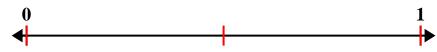

Solve each problem.

1) Partition into 3 equal pieces and label each partition.

2) Partition into 2 equal pieces and label each partition.

3) Partition into 6 equal pieces and label each partition.

4) Partition into 8 equal pieces and label each partition.

## Solve each problem.

Partition into 3 equal pieces and label each partition.

2) Partition into 2 equal pieces and label each partition.

3) Partition into 6 equal pieces and label each partition.

4) Partition into 8 equal pieces and label each partition.