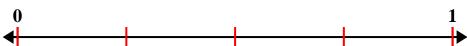

Solve each problem.

1) Partition into 3 equal pieces and label each partition.



2) Partition into 2 equal pieces and label each partition.



3) Partition into 6 equal pieces and label each partition.



4) Partition into 8 equal pieces and label each partition.



5) Partition into 4 equal pieces and label each partition.





## Solve each problem.

Partition into 3 equal pieces and label each partition.



2) Partition into 2 equal pieces and label each partition.



3) Partition into 6 equal pieces and label each partition.



4) Partition into 8 equal pieces and label each partition.



5) Partition into 4 equal pieces and label each partition.