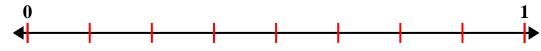

Solve each problem.

1) Partition into 3 equal pieces and label each partition.

2) Partition into 2 equal pieces and label each partition.

3) Partition into 6 equal pieces and label each partition.

4) Partition into 8 equal pieces and label each partition.

## Solve each problem.

Partition into 3 equal pieces and label each partition.

2) Partition into 2 equal pieces and label each partition.

3) Partition into 6 equal pieces and label each partition.

4) Partition into 8 equal pieces and label each partition.