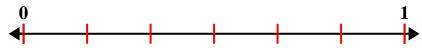

Solve each problem.

1) Partition into 3 equal pieces and label each partition.

2) Partition into 2 equal pieces and label each partition.

3) Partition into 6 equal pieces and label each partition.

4) Partition into 8 equal pieces and label each partition.

## Solve each problem.

Partition into 3 equal pieces and label each partition.

2) Partition into 2 equal pieces and label each partition.

3) Partition into 6 equal pieces and label each partition.

4) Partition into 8 equal pieces and label each partition.