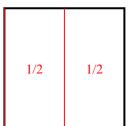

6) Split the shape into 6 equal parts and label each part.

8) Split the shape into 2 equal parts and label each part.

1) Split the shape into 6 equal parts and label each part.

3) Split the shape into 2 equal parts and label each part.