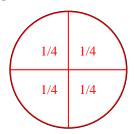

## Partition and label each shape.

**Ex**) Split the shape into 4 equal parts and label each part.

2) Split the shape into 8 equal parts and label each part.

**4)** *Split the shape into 3 equal parts and label each part.* 

## Partition and label each shape.

**Ex**) Split the shape into 4 equal parts and label each part.

2) Split the shape into 8 equal parts and label each part.

4) Split the shape into 3 equal parts and label each part.