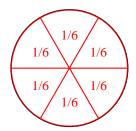

6) Split the shape into 6 equal parts and label each part.

8) Split the shape into 2 equal parts and label each part.

1) Split the shape into 6 equal parts and label each part.

3) Split the shape into 2 equal parts and label each part.