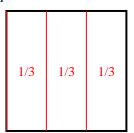

## Partition and label each shape.

**Ex**) Split the shape into 4 equal parts and label each part.

2) Split the shape into 8 equal parts and label each part.

**4)** *Split the shape into 3 equal parts and label each part.* 

## Partition and label each shape.

**Ex**) Split the shape into 4 equal parts and label each part.

2) Split the shape into 8 equal parts and label each part.

4) Split the shape into 3 equal parts and label each part.