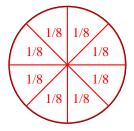

## Partition and label each shape.

**Ex**) Split the shape into 4 equal parts and label each part.

2) Split the shape into 8 equal parts and label each part.

**4)** *Split the shape into 3 equal parts and label each part.* 

## Partition and label each shape.

**Ex**) Split the shape into 4 equal parts and label each part.

2) Split the shape into 8 equal parts and label each part.

4) Split the shape into 3 equal parts and label each part.