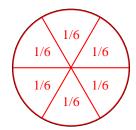

6) Split the shape into 6 equal parts and label each part.

8) Split the shape into 2 equal parts and label each part.

1) Split the shape into 6 equal parts and label each part.

3) Split the shape into 2 equal parts and label each part.