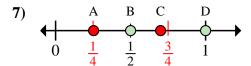

- 7) A B C D  $0 \frac{1}{2} 1$ 
  - a. Which letter best shows  $\frac{2}{4}$ ?
  - b. Which letter best shows  $\frac{4}{4}$ ?

- 8) A B C D  $0 \frac{1}{2} 1$ 
  - a. Which letter best shows  $\frac{1}{2}$ ?
  - b. Which letter best shows  $\frac{2}{2}$ ?