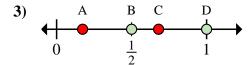

8. \_\_\_\_

- 3) A B C D  $0 \quad \frac{1}{2} \quad 1$ 
  - a. Which letter best shows  $\frac{2}{2}$ ?
  - b. Which letter best shows  $\frac{1}{2}$ ?

- - a. Which letter best shows  $\frac{4}{6}$ ?
  - b. Which letter best shows  $\frac{6}{6}$ ?