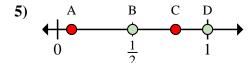

- - a. Which letter best shows  $\frac{2}{2}$ ?
  - b. Which letter best shows  $\frac{1}{2}$ ?

- 6) A B C D  $0 \frac{1}{2}$  1
  - a. Which letter best shows  $\frac{0}{3}$ ?
  - b. Which letter best shows  $\frac{2}{3}$ ?