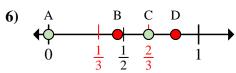

- - a. Which letter best shows  $\frac{2}{2}$ ?
  - b. Which letter best shows  $\frac{1}{2}$ ?

- 6) A B C D  $0 \frac{1}{2}$  1
  - a. Which letter best shows  $\frac{0}{3}$ ?
  - b. Which letter best shows  $\frac{2}{3}$ ?