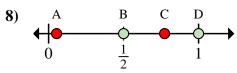

- 7) A B C D  $0 \frac{1}{2} 1$ 
  - a. Which letter best shows  $\frac{2}{4}$ ?
  - b. Which letter best shows  $\frac{4}{4}$ ?

- 8) A B C D  $0 \frac{1}{2} 1$ 
  - a. Which letter best shows  $\frac{1}{2}$ ?
  - b. Which letter best shows  $\frac{2}{2}$ ?