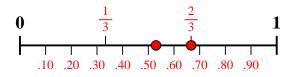

## Use the number line to solve each problem.

Which amount is larger,  $\frac{6}{7}$  or 0.72?

**Answers** 

- Which amount is larger,  $\frac{1}{2}$  or 0.4?

Which amount is larger,  $\frac{1}{3}$  or 0.15?

## Use the number line to solve each problem.

Which amount is larger,  $\frac{6}{7}$  or 0.72?

Which amount is larger,  $\frac{7}{10}$  or 0.81?

Which amount is larger,  $\frac{1}{2}$  or 0.4?

Which amount is larger,  $\frac{1}{3}$  or 0.15?