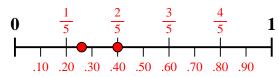

Which amount is larger,  $\frac{2}{5}$  or 0.26?

Which amount is larger,  $\frac{4}{10}$  or 0.27?

Which amount is larger,  $\frac{6}{10}$  or 0.71?

Which amount is larger,  $\frac{5}{7}$  or 0.51?

Which amount is larger,  $\frac{2}{3}$  or 0.53?

Which amount is larger,  $\frac{7}{8}$  or 0.77?

Answers

$$\frac{2}{5}$$

$$\frac{2}{3}$$