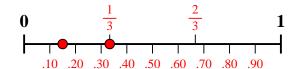

## Use the number line to solve each problem.

Which amount is larger,  $\frac{6}{7}$  or 0.72?

**Answers** 

- Which amount is larger,  $\frac{1}{2}$  or 0.4?

Which amount is larger,  $\frac{1}{3}$  or 0.15?

## Use the number line to solve each problem.

Which amount is larger,  $\frac{6}{7}$  or 0.72?

Which amount is larger,  $\frac{7}{10}$  or 0.81?

Which amount is larger,  $\frac{1}{2}$  or 0.4?

Which amount is larger,  $\frac{1}{3}$  or 0.15?