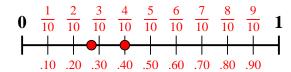

Which amount is larger,  $\frac{2}{5}$  or 0.26?

Which amount is larger,  $\frac{4}{10}$  or 0.27?

Which amount is larger,  $\frac{6}{10}$  or 0.71?

Which amount is larger,  $\frac{5}{7}$  or 0.51?

Which amount is larger,  $\frac{2}{3}$  or 0.53?