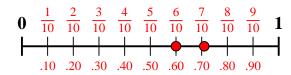

Which amount is larger,  $\frac{2}{5}$  or 0.26?

Which amount is larger,  $\frac{4}{10}$  or 0.27?

Which amount is larger,  $\frac{6}{10}$  or 0.71?

Which amount is larger,  $\frac{5}{7}$  or 0.51?

Which amount is larger,  $\frac{2}{3}$  or 0.53?