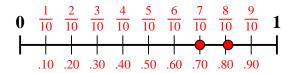

## Use the number line to solve each problem.

Which amount is larger,  $\frac{6}{7}$  or 0.72?

Which amount is larger,  $\frac{7}{10}$  or 0.81?

Which amount is larger,  $\frac{1}{2}$  or 0.4?

Which amount is larger,  $\frac{1}{3}$  or 0.15?

Which amount is larger,  $\frac{2}{5}$  or 0.26?

Which amount is larger,  $\frac{4}{10}$  or 0.27?

Which amount is larger,  $\frac{6}{10}$  or 0.71?

Which amount is larger,  $\frac{5}{7}$  or 0.51?

Which amount is larger,  $\frac{2}{3}$  or 0.53?