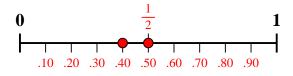

## Use the number line to solve each problem.

Which amount is larger,  $\frac{6}{7}$  or 0.72?

**Answers** 

- Which amount is larger,  $\frac{1}{2}$  or 0.4?

Which amount is larger,  $\frac{1}{3}$  or 0.15?

## Use the number line to solve each problem.

Which amount is larger,  $\frac{6}{7}$  or 0.72?

Which amount is larger,  $\frac{7}{10}$  or 0.81?

Which amount is larger,  $\frac{1}{2}$  or 0.4?

Which amount is larger,  $\frac{1}{3}$  or 0.15?