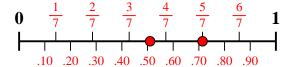

Which amount is larger,  $\frac{2}{5}$  or 0.26?

Which amount is larger,  $\frac{4}{10}$  or 0.27?

Which amount is larger,  $\frac{6}{10}$  or 0.71?

Which amount is larger,  $\frac{5}{7}$  or 0.51?

Which amount is larger,  $\frac{2}{3}$  or 0.53?