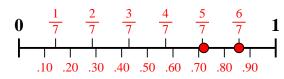

## Use the number line to solve each problem.

Which amount is larger,  $\frac{6}{7}$  or 0.72?

**Answers** 

- Which amount is larger,  $\frac{1}{2}$  or 0.4?

Which amount is larger,  $\frac{1}{3}$  or 0.15?

## Use the number line to solve each problem.

Which amount is larger,  $\frac{6}{7}$  or 0.72?

Which amount is larger,  $\frac{7}{10}$  or 0.81?

Which amount is larger,  $\frac{1}{2}$  or 0.4?

Which amount is larger,  $\frac{1}{3}$  or 0.15?