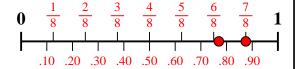

## Use the number line to solve each problem.

Which amount is larger,  $\frac{6}{7}$  or 0.72?

**Answers** 

- Which amount is larger,  $\frac{1}{2}$  or 0.4?

Which amount is larger,  $\frac{1}{3}$  or 0.15?

## Use the number line to solve each problem.

Which amount is larger,  $\frac{6}{7}$  or 0.72?

Which amount is larger,  $\frac{7}{10}$  or 0.81?

Which amount is larger,  $\frac{1}{2}$  or 0.4?

Which amount is larger,  $\frac{1}{3}$  or 0.15?