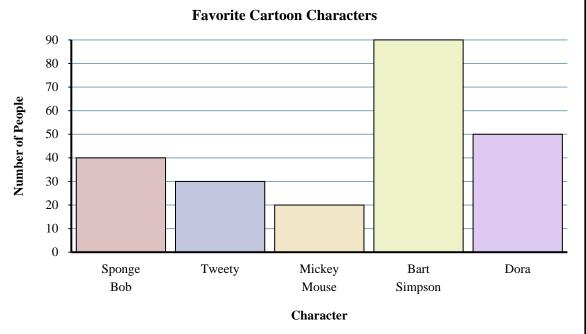

Solve each problem.

- 1) What is the combined number of people who liked Mickey Mouse and Bart Simpson?
- 2) Did more people like Bart Simpson or Tweety?
- 3) What is the difference in the number of people who liked Dora and the number who liked Tweety?
- 4) How many fewer people liked Sponge Bob than liked Bart Simpson?
- 5) Which character did exactly 30 people say was their favorite?
- **6)** How many people total answered the poll?
- 7) How many people liked Dora the best?
- 8) How many more people liked Sponge Bob than liked Mickey Mouse?
- 9) Which character did the largest number of people say was their favorite?
- 10) Which character did the fewest number of people say was their favorite?